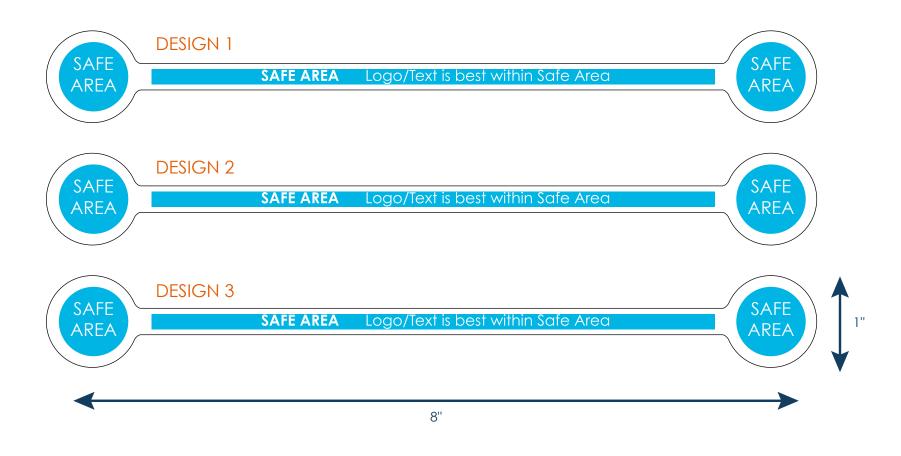

## **Toddy Twist Cable and Cord Organizer**

TTA044 (triple pack)

Final product size is approximately: 8" L

Imprint size: Front, Back: 8"x 1"(WxH)

**Safe area size:** Circle: 0.73"(D) Body: 5.87"x0.16"(WxH)

## **Important Product Notices**

Keep text and important images within the safe area. Text and images outside of the safe area are likely to get stitched over or trimmed off during production.

**Supplied Artwork:** Submit print ready artwork in vector format. Accepted file types are AI, EPS, PDF. All placed images MUST be at least 300dpi. All text must be outlined. Up to three PMS colors can be specified. All customer-submitted artwork must be sized at 100%.

Font sizes less than 6pt may not print legibly.

Art files must be saved at size: 8"x 1"(WxH)