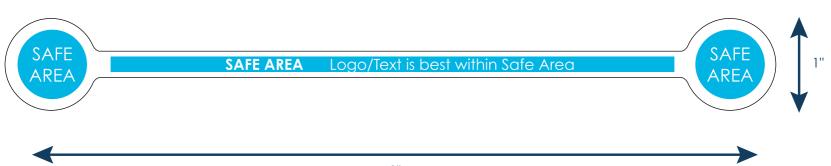

## Toddy Twist Cable and Cord Organizer

Final product size is approximately: 8" L

Imprint size: Front, Back: 8"x 1"(WxH)

**Safe area size:** Circle: 0.73"(D) Body: 5.87"x0.16"(WxH)

## **Important Product Notices**

Keep text and important images within the safe area. Text and images outside of the safe area are likely to get stitched over or trimmed off during production.

**Supplied Artwork:** Submit print ready artwork in vector format. Accepted file types are AI, EPS, PDF. All placed images MUST be at least 300dpi. All text must be outlined. Up to three PMS colors can be specified. All customer-submitted artwork must be sized at 100%.

Font sizes less than 6pt may not print legibly.

Art files must be saved at size: 8"x 1"(WxH)