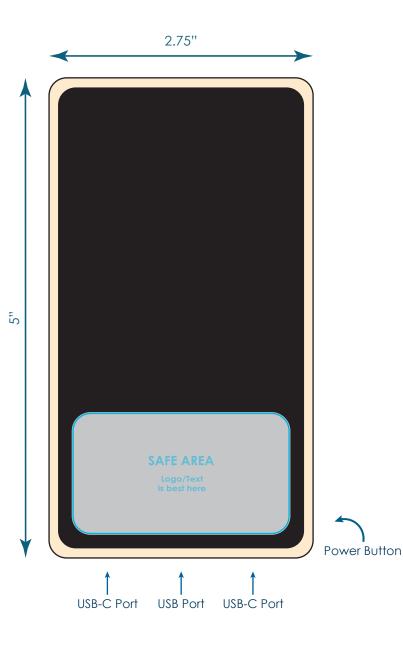

## Bamboo Power Bank -10000mAh-TTAPK15

Final product size is approximately: 2.75"x 5"x 0.62" (WxHxD)

Imprint size: 2.25"x 1.25" (WxH)

Safe area size: 2.25"x 1.25" (WxH)

Font sizes less than 6pt may not print legibly.

Art files must be saved at size: 2.25"x 1.25" (WxH)