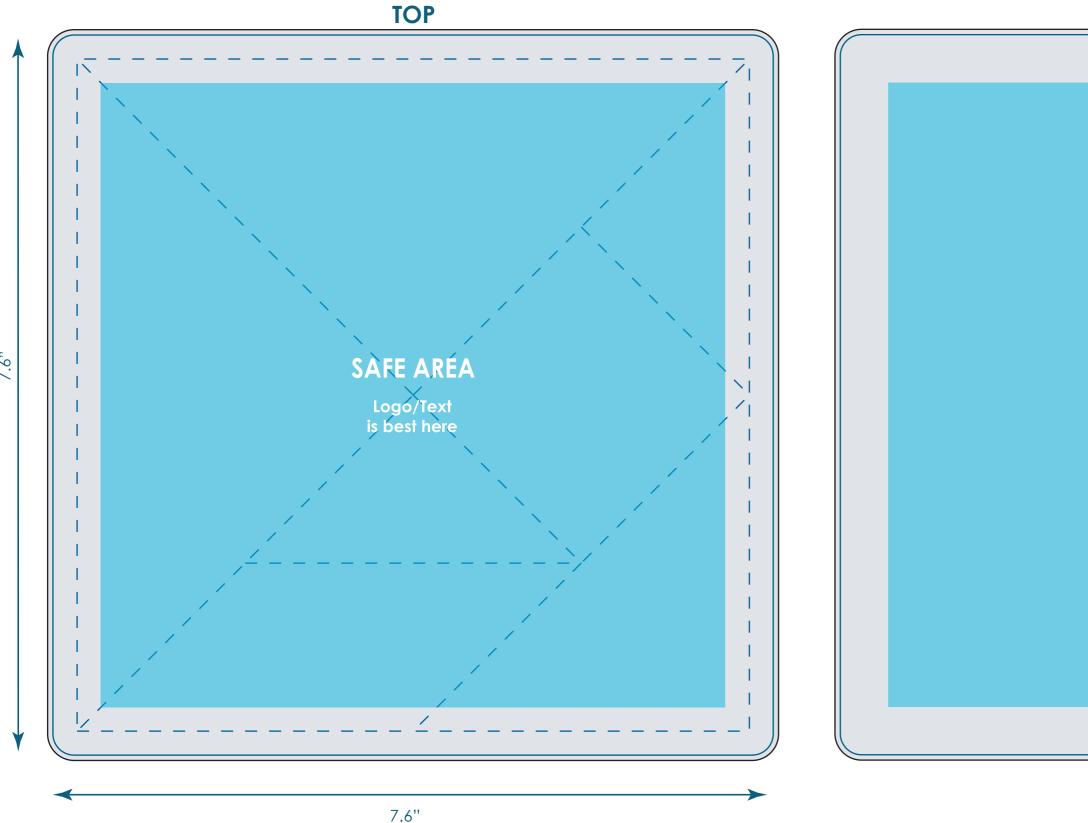

## SAFE AREA

Logo/Text is best here

## Tangram Premium - Large

TPZ004

**Final product size is approximately:** 7.50"x7.50"x0.44" (WxHxD)

**Imprint size:** 7.61"x7.61" (WxH)

**Safe area size:** 6.50"x6.50" (WxH)

## Important Product Notices

Keep text and important images within the safe area. Text and images outside of the safe area are likely to get stitched over or trimmed off during production.

Supplied Artwork: Submit print ready artwork in vector format. Accepted file types are AI, EPS, PDF. All placed images MUST be at least 300dpi. All text must be outlined. Up to three PMS colors can be specified. All customer-submitted artwork must be sized at 100%.

Font sizes less than 6pt may not print legibly.

Art files must be saved at size: 7.61"x7.61" (WxH)

| <br>Safe Area  |
|----------------|
| <br>Bleed Line |
| <br>Trim Line  |
|                |

\*Base decoration optional, additional charge.