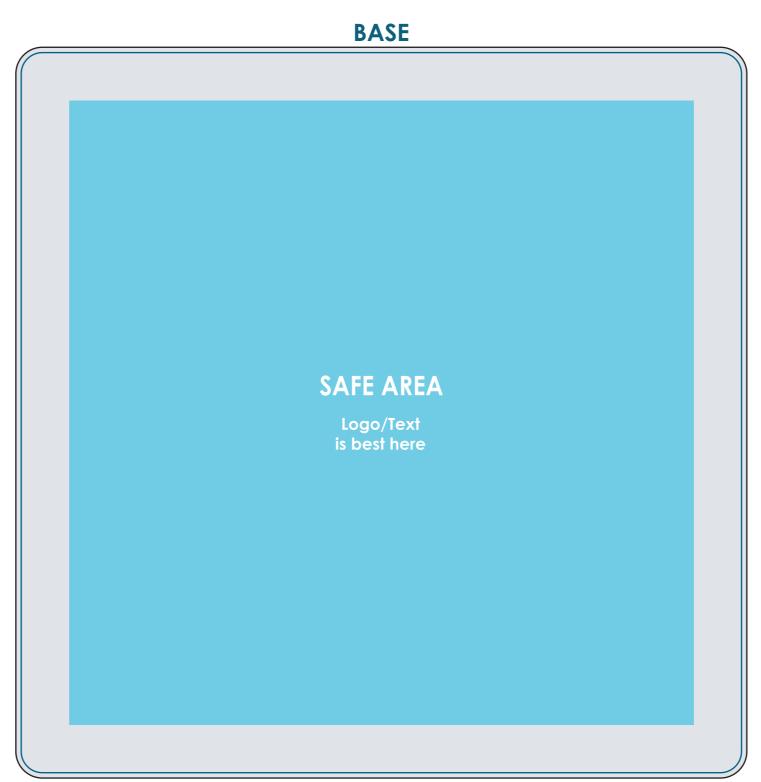

## Jigsaw Puzzle Premium - Large

TPZ002

Final product size is approximately: 7.50"x7.50"x.44" (WxHxD)

Imprint size: 7.61"x7.61" (WxH)

Safe area size: 6.50"x6.50" (WxH)

## **Important Product Notices**

Keep text and important images within the safe area. Text and images outside of the safe area are likely to get stitched over or trimmed off during production.

**Supplied Artwork:** Submit print ready artwork in vector format. Accepted file types are AI, EPS, PDF. All placed images MUST be at least 300dpi. All text must be outlined. Up to three PMS colors can be specified. All customer-submitted artwork must be sized at 100%.