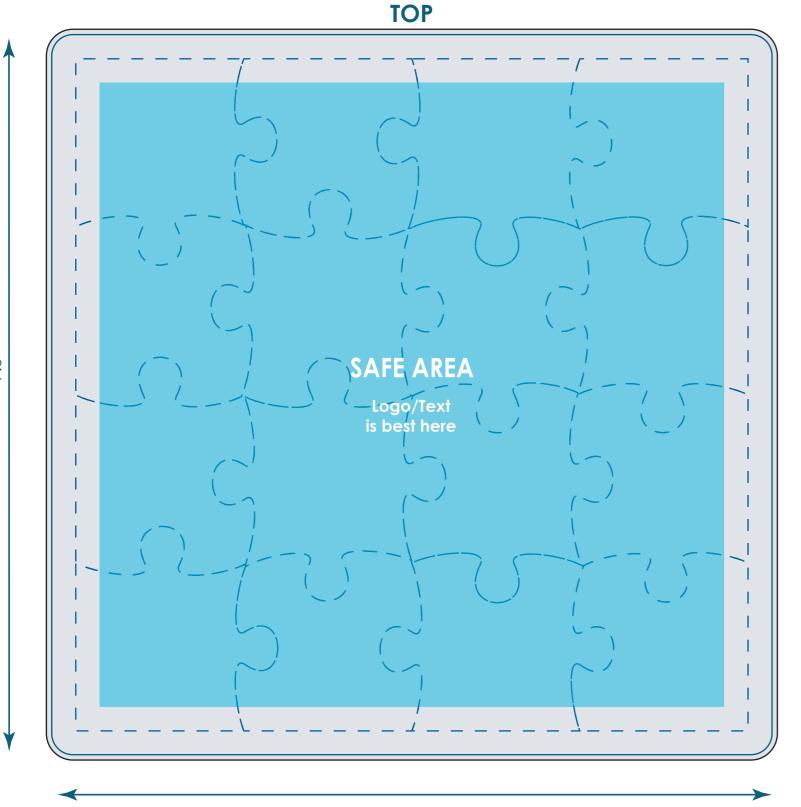

## Jigsaw Puzzle Premium - Large

TPZ002

Final product size is approximately: 7.50"x7.50"x.44" (WxHxD)

Imprint size: 7.61"x7.61" (WxH)

Safe area size: 6.50"x6.50" (WxH)

## **Important Product Notices**

Keep text and important images within the safe area. Text and images outside of the safe area are likely to get stitched over or trimmed off during production.

**Supplied Artwork:** Submit print ready artwork in vector format. Accepted file types are AI, EPS, PDF. All placed images MUST be at least 300dpi. All text must be outlined. Up to three PMS colors can be specified. All customer-submitted artwork must be sized at 100%.

Font sizes less than 6pt may not print legibly.

Art files must be saved at size: 7.61"x7.61" (WxH)