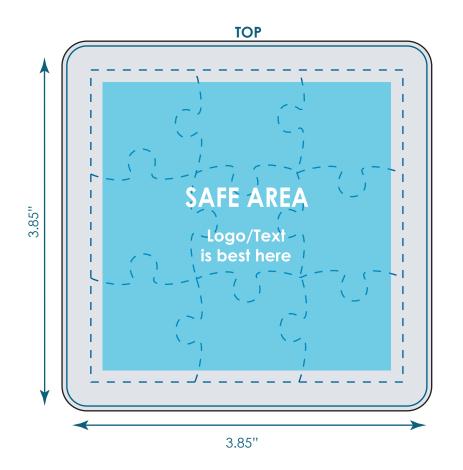

## Jigsaw Puzzle Premium - Small

**TPZ001** 

Final product size is approximately: 3.85"x3.85"x.44" (WxHxD)

Imprint size: 3.85"x3.85" (WxH)

Safe area size: 3.0"x3.0" (WxH)

## **Important Product Notices**

Keep text and important images within the safe area. Text and images outside of the safe area are likely to get stitched over or trimmed off during production.

**Supplied Artwork:** Submit print ready artwork in vector format. Accepted file types are AI, EPS, PDF. All placed images MUST be at least 300dpi. All text must be outlined. Up to three PMS colors can be specified. All customer-submitted artwork must be sized at 100%.

Font sizes less than 6pt may not print legibly.

Art files must be saved at size: 3.85"x3.85" (WxH)