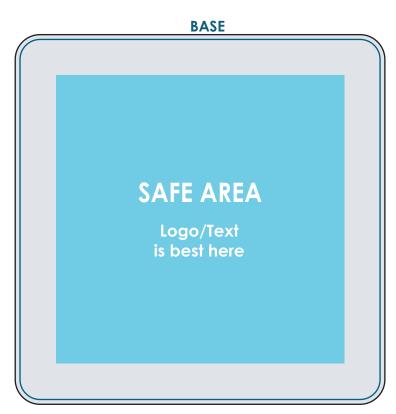

\*Base decoration optional, additional charge.

## **Important Product Notices**

Keep text and important images within the safe area. Text and images outside of the safe area are likely to get stitched over or trimmed off during production.

**Supplied Artwork:** Submit print ready artwork in vector format. Accepted file types are AI, EPS, PDF. All placed images MUST be at least 300dpi. All text must be outlined. Up to three PMS colors can be specified. All customer-submitted artwork must be sized at 100%.