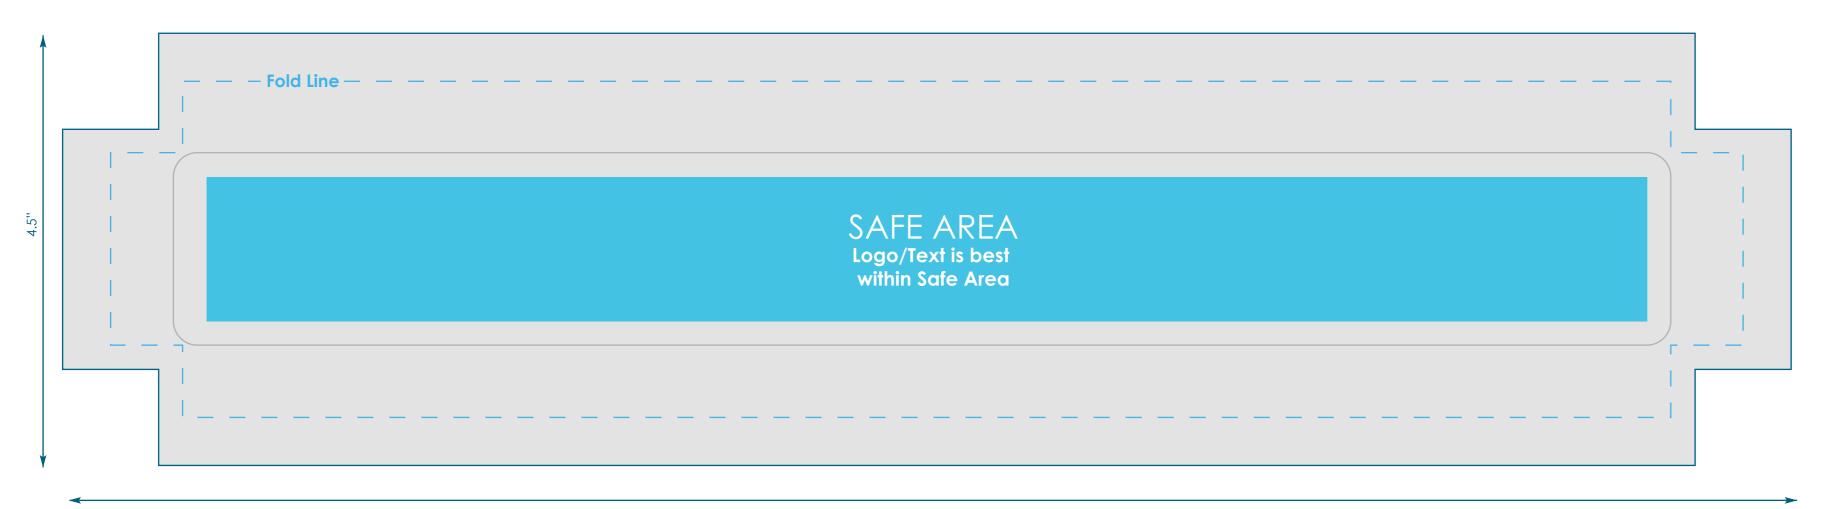

## Smart Rest Keyboard TOY-K

**Final product size is approximately:** 15.5"x2.5"x1.25" (WxHxD) Imprint size: 18"x4.5" (WxH) Safe area size: 15"x1.5" (WxH)

## Impotant Proctuct Notices

Keep text and important images within the safe area. Text and images outside of the safe area are likely to get stitched over or trimmed off during production.

Supplied Artwork: Submit print ready artwork in vector format. Accepted file types are AI, EPS, PDF. All placed images MUST be at least 300dpi. All text must be outlined. Up to three PMS colors can be specified. All customer-submitted artwork must be sized at 100%.

Font sizes less than 12pt may not print legibly.

Art files must be saved at size: 18"x4.5" (WxH)