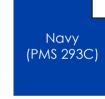

Final product size is approximately: 7.25"x 12" (WxH)

Imprint size: 16"x 14" (WxH) **Safe area size:** 14"x 7.87" (WxH)

## **Impotant Proctuct Notices**

Keep text and important images within the safe area. Text and images outside of the safe area are likely to get stitched over or trimmed off during production.

**Supplied Artwork:** Submit print ready artwork in vector format. Accepted file types are AI, EPS, PDF. All placed images MUST be at least 300dpi. All text must be outlined. Up to three PMS colors can be specified. All customer-submitted artwork must be sized at 100%.

Font sizes less than 12pt may not print legibly.

Art files must be saved at size: 16"x 13.75" (WxH)

## **Plush Colors Options** Please select one: