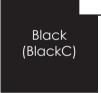

Final product size is approximately: 7.25"x 12" (WxH)

Imprint size: 16"x 14" (WxH) **Safe area size:** 14"x 7.87" (WxH)

## **Impotant Proctuct Notices**

Keep text and important images within the safe area. Text and images outside of the safe area are likely to get stitched over or trimmed off during production.

**Supplied Artwork:** Submit print ready artwork in vector format. Accepted file types are AI, EPS, PDF. All placed images MUST be at least 300dpi. All text must be outlined. Up to three PMS colors can be specified. All customer-submitted artwork must be sized at 100%.

Font sizes less than 12pt may not print legibly.

Art files must be saved at size: 16"x 13.75" (WxH)

## **Plush Colors Options** Please select one: