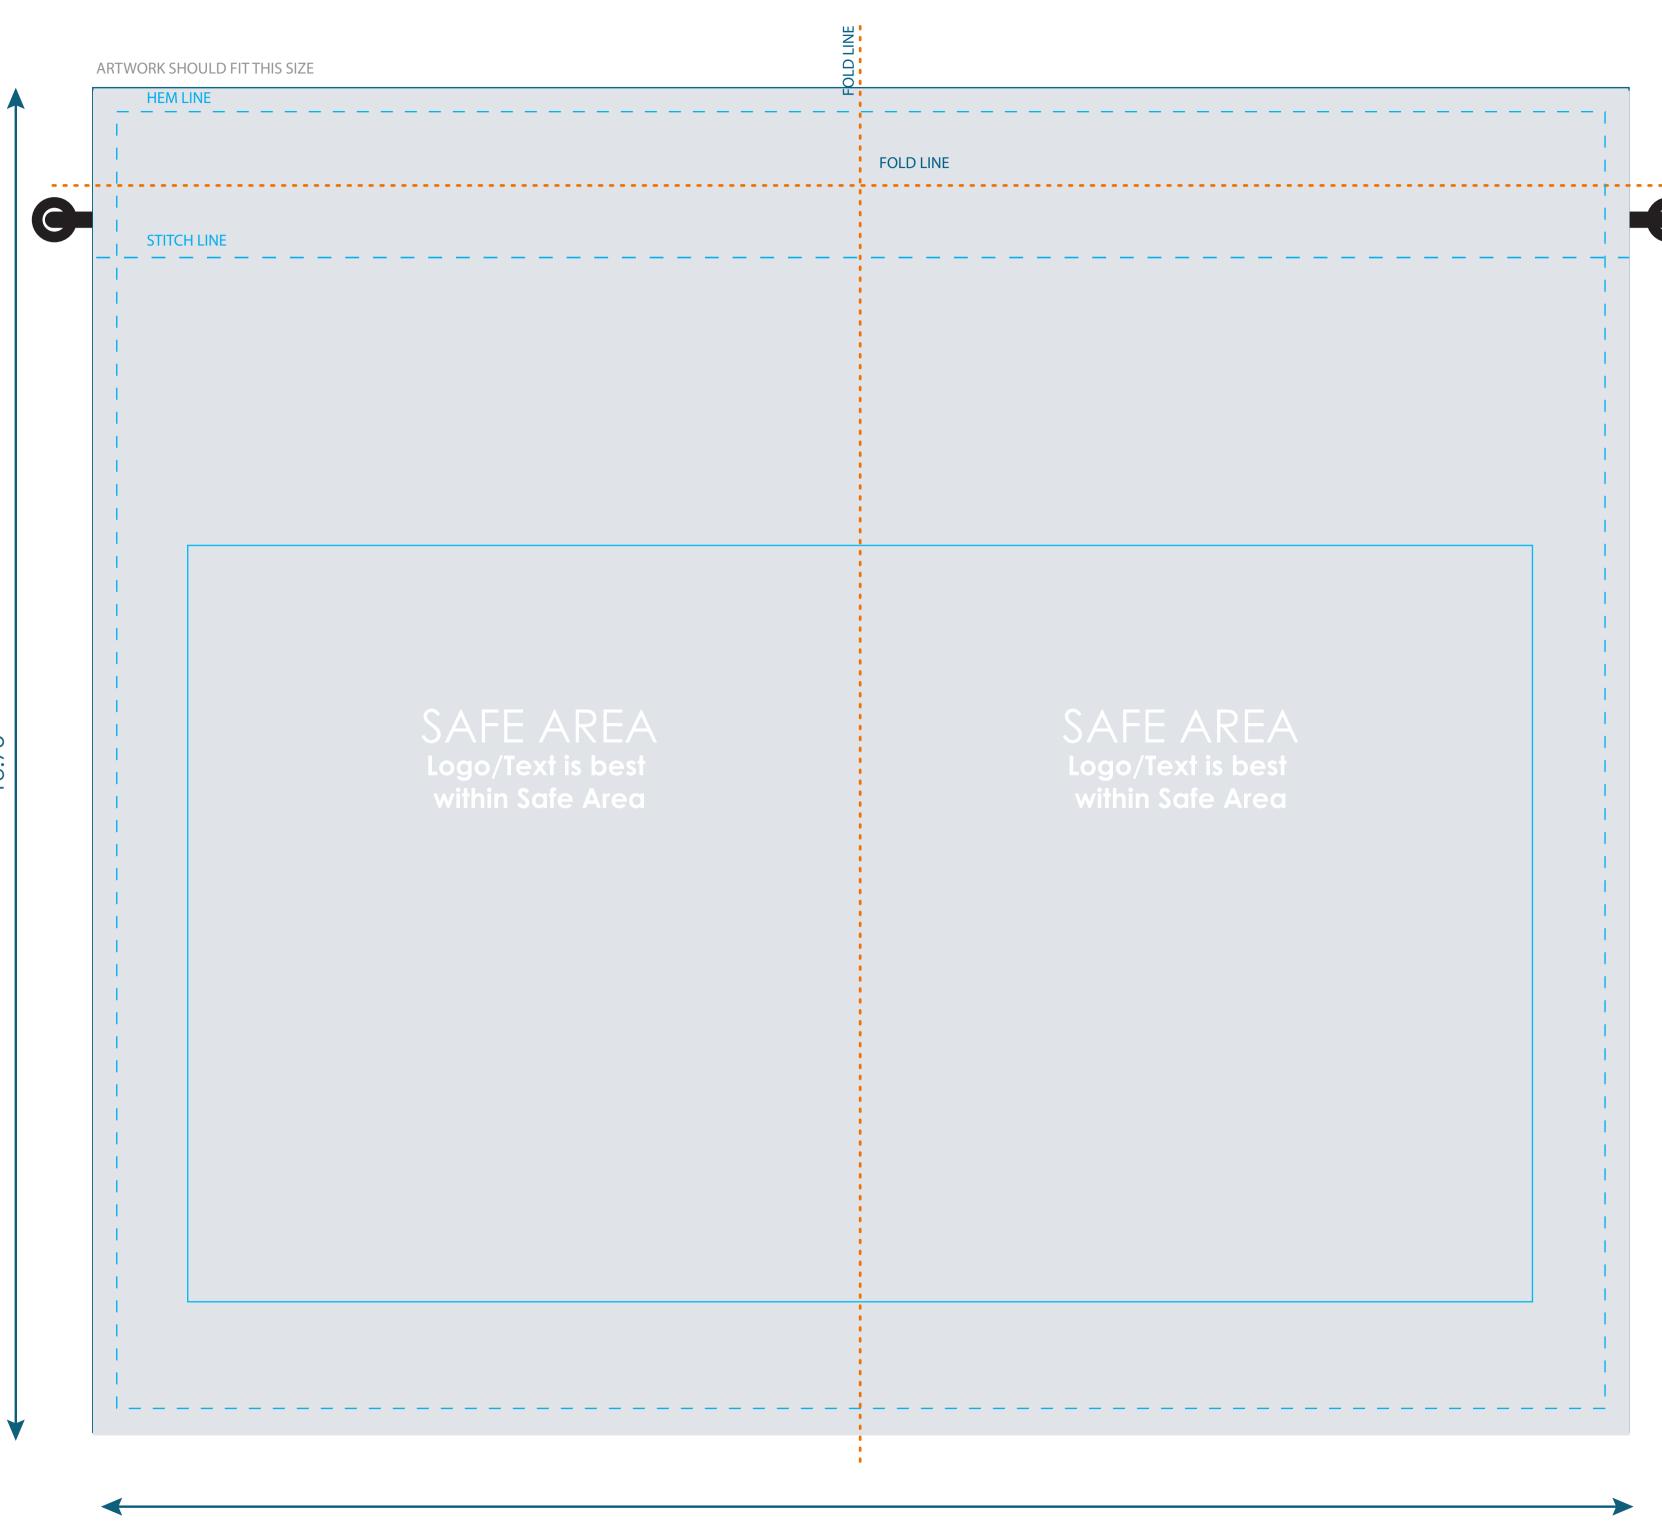

Final product size is approximately: 7.25"x 12" (WxH)

Imprint size: 16"x 14" (WxH) **Safe area size:** 14"x 7.87" (WxH)

## **Impotant Proctuct Notices**

Keep text and important images within the safe area. Text and images outside of the safe area are likely to get stitched over or trimmed off during production.

**Supplied Artwork:** Submit print ready artwork in vector format. Accepted file types are AI, EPS, PDF. All placed images MUST be at least 300dpi. All text must be outlined. Up to three PMS colors can be specified. All customer-submitted artwork must be sized at 100%.

Font sizes less than 12pt may not print legibly.

Art files must be saved at size: 16"x 13.75" (WxH)