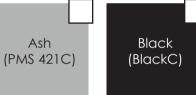

Final product size is approximately: 7.25"x 12" (WxH)

Imprint size: 16"x 14" (WxH) **Safe area size:** 14"x 7.87" (WxH)

## **Impotant Proctuct Notices**

Keep text and important images within the safe area. Text and images outside of the safe area are likely to get stitched over or trimmed off during production.

**Supplied Artwork:** Submit print ready artwork in vector format. Accepted file types are AI, EPS, PDF. All placed images MUST be at least 300dpi. All text must be outlined. Up to three PMS colors can be specified. All customer-submitted artwork must be sized at 100%.

Font sizes less than 12pt may not print legibly.

Art files must be saved at size: 16"x 13.75" (WxH)

## **Plush Colors Options** Please select one: