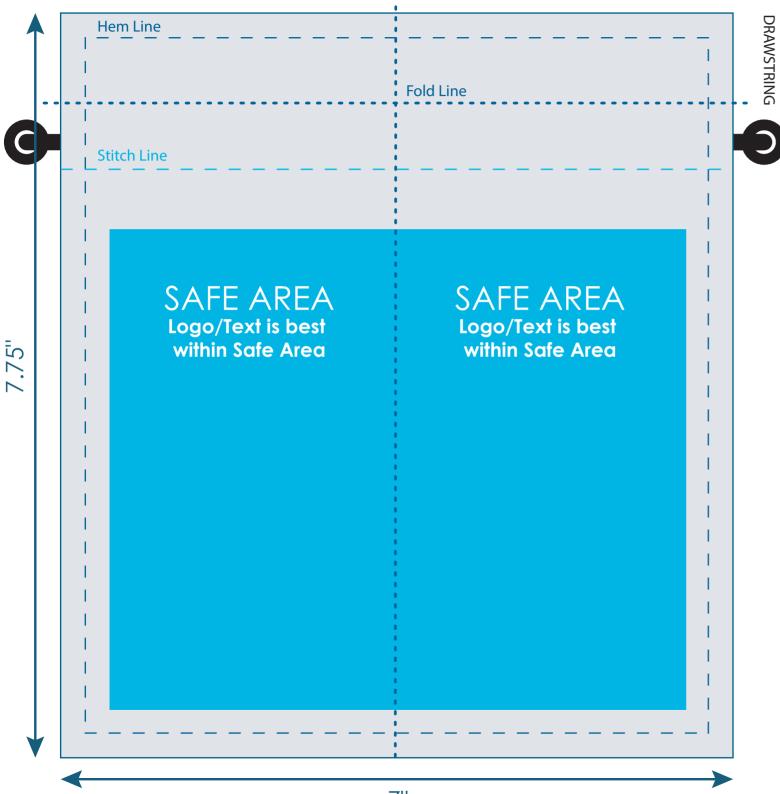

## Smart Pouch Thin Microfiber Storage & Cleaning Pouch

TOY-EPT1

Final product size is approximately: 3.25"x6.5" (WxH)

Imprint size: 7"x7.75" (WxH)

Safe area size: 6"x5" (WxH)

Font sizes less than 12pt may not print legibly.

Art files must be saved at size: 7"x7.75" (WxH)