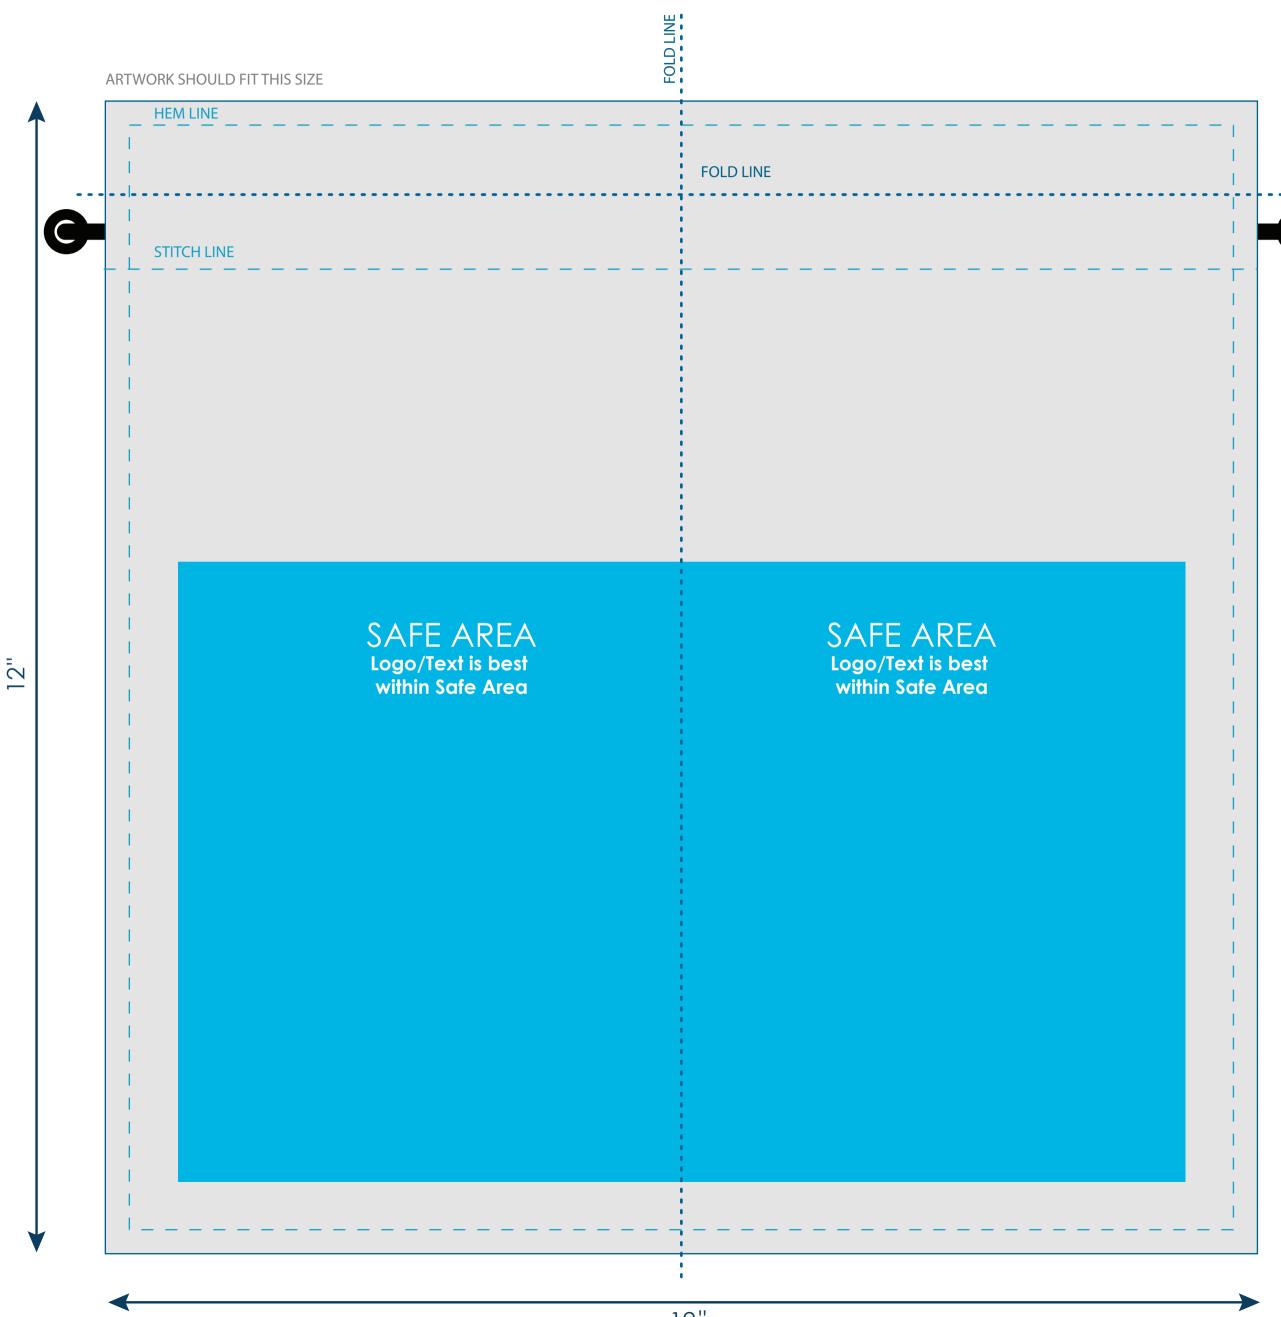

## Smart Pouch Thin Microfiber Storage & Cleaning Pouch

TOY-EPT3

Final product size is approximately: 5"x10.5" (WxH)

Imprint size: 12"x12" (WxH)

Safe area size: 10.5"x6.45" (WxH)

## **Impotant Proctuct Notices**

Keep text and important images within the safe area. Text and images outside of the safe area are likely to get stitched over or trimmed off during production.

**Supplied Artwork:** Submit print ready artwork in vector format. Accepted file types are AI, EPS, PDF. All placed images MUST be at least 300dpi. All text must be outlined. Up to three PMS colors can be specified. All customer-submitted artwork must be sized at 100%.

Font sizes less than 12pt may not print legibly.

Art files must be saved at size: 12"x12" (WxH)