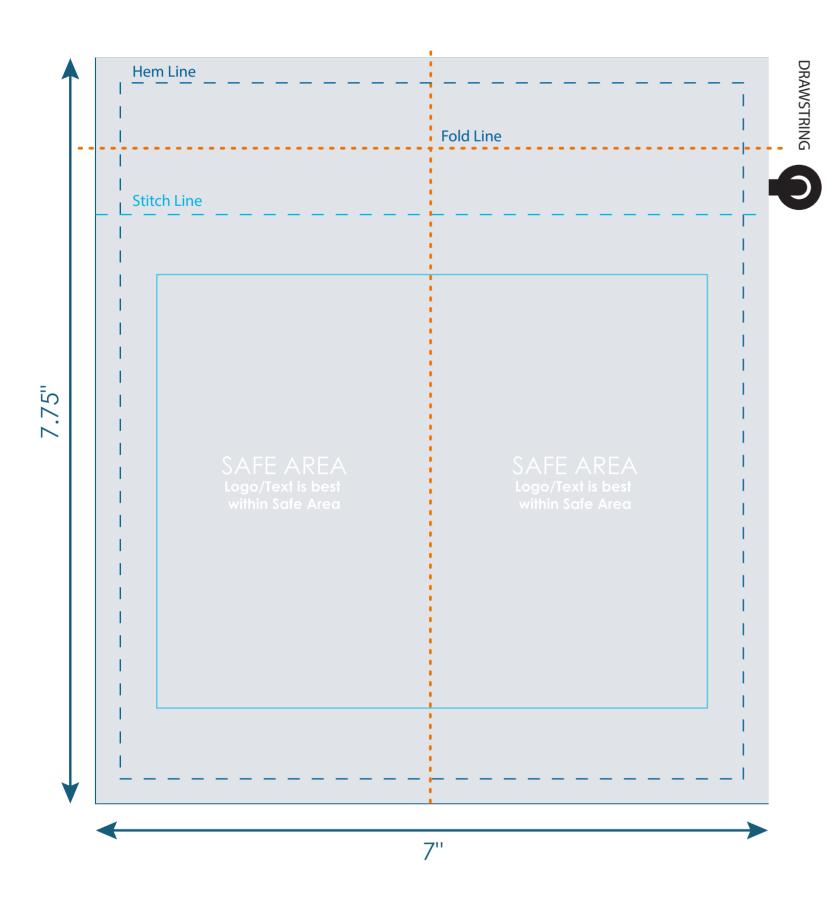

## Smart Pouch Premium Microfiber Storage & Cleaning Pouch TOY-FP1

Final product size is approximately: 3.25"x 6.5" (WxH)

Imprint size: 7"x 7.75" (WxH)

**Safe area size:** 5.73"x 4.5" (WxH)

## **Impotant Proctuct Notices**

Keep text and important images within the safe area. Text and images outside of the safe area are likely to get stitched over or trimmed off during production.

Supplied Artwork: Submit print ready artwork in vector format. Accepted file types are Al, EPS, PDF. All placed images MUST be at least 300dpi. All text must be outlined. Up to three PMS colors can be specified. All customer-submitted artwork must be sized at 100%.

Font sizes less than 12pt may not print legibly.

Art files must be saved at size: 7"x 7.75" (WxH)