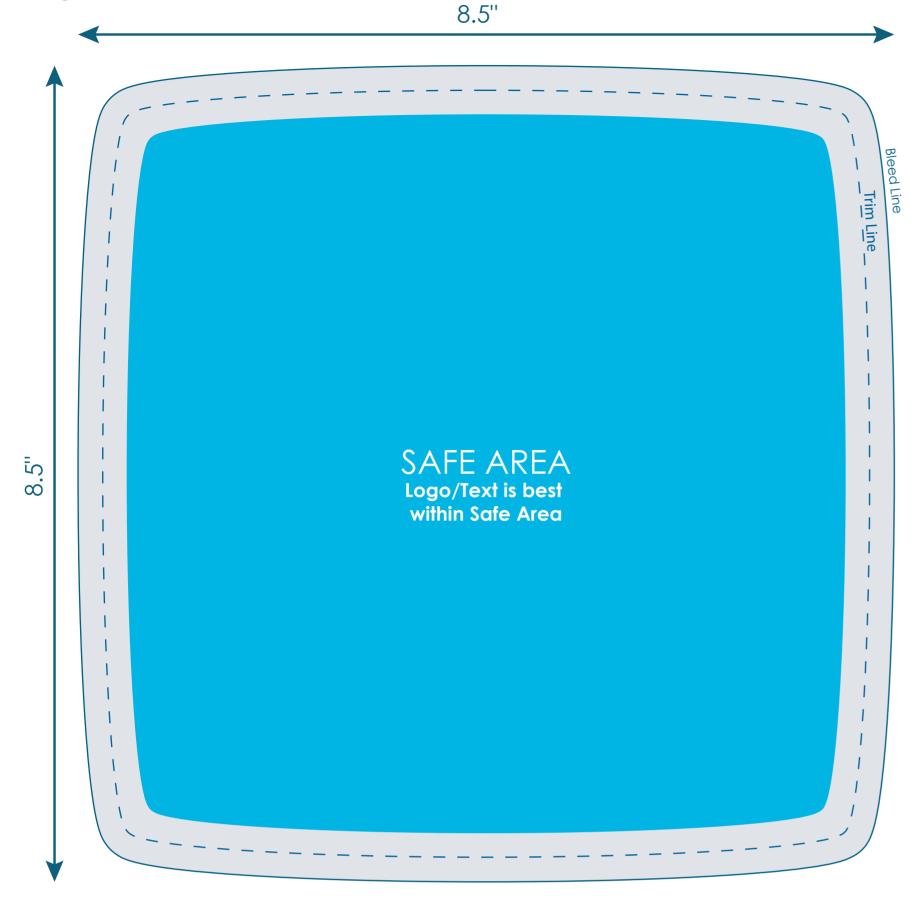

## **8x8 Smart Cloth Thin Microfiber Cleaning Cloth** TOY-T02

Final product size is approximately: 8"x8" (WxH)

Imprint size: 8.5"x8.5" (WxH)

Safe area size: 7.5"x7.5" (WxH)

## Important Product Notices

Keep text and important images within the safe area. Text and images outside of the safe area are likely to get stitched over or trimmed off during production.

**Supplied Artwork:** Submit print ready artwork in vector format. Accepted file types are AI, EPS, PDF. All placed images MUST be at least 300dpi. All text must be outlined. Up to three PMS colors can be specified. All customer-submitted artwork must be sized at 100%.

Font sizes less than 12pt may not print legibly.

**Note:** Double-sided printing may incur additional charges.

Art files must be saved at size: 8.5"x8.5" (WxH)