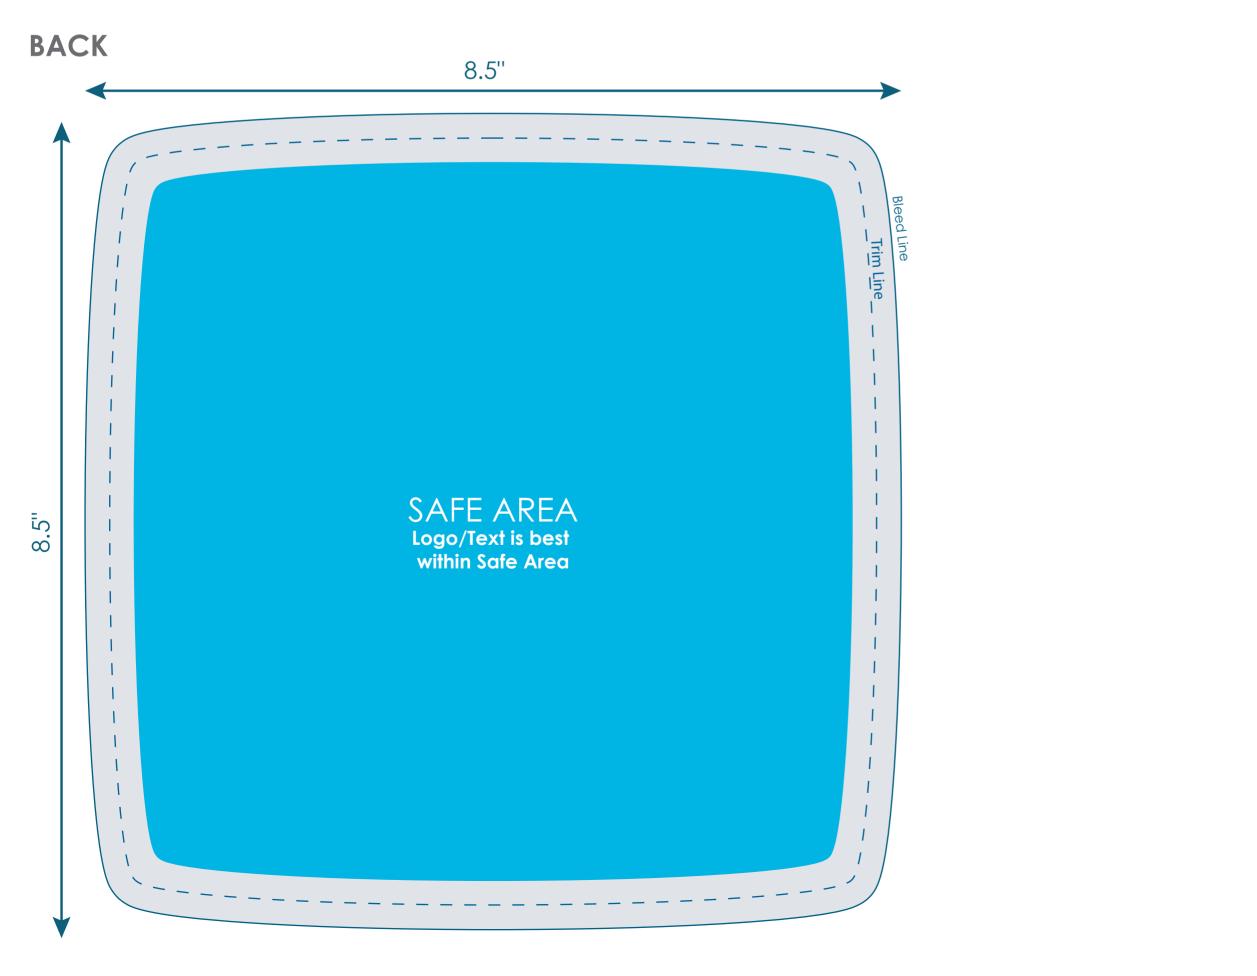

FRONT

## **8x8 Smart Cloth Thin Microfiber Cleaning Cloth** TOY-T02

Final product size is approximately: 8"x8" (WxH)

Imprint size: 8.5"x8.5" (WxH)

Safe area size: 7.5"x7.5" (WxH)

## Important Product Notices

Keep text and important images within the safe area. Text and images outside of the safe area are likely to get stitched over or trimmed off during production.

**Supplied Artwork:** Submit print ready artwork in vector format. Accepted file types are AI, EPS, PDF. All placed images MUST be at least 300dpi. All text must be outlined. Up to three PMS colors can be specified. All customer-submitted artwork must be sized at 100%.

Font sizes less than 12pt may not print legibly.

**Note:** Double-sided printing may incur additional charges.

Art files must be saved at size: 8.5"x8.5" (WxH)