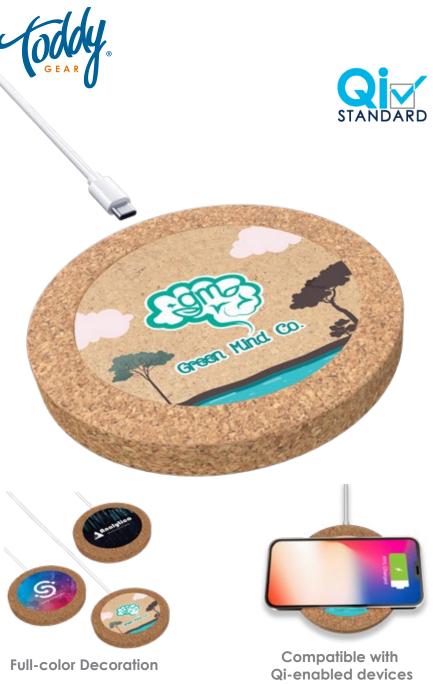

## **CORK WIRELESS** CHARGER (15W)

## **WCH004**

This charger effortlessly fast-charges any Qi-enabled phone. Place a phone on the wireless charger, and it will automatically start charging. In addition to utilizing a natural and sustainable material, this rapid charger offers a large full-color decoration area for a significant branding impact—ideal for earth-friendly brands and anyone looking to show off their sophisticated natural side. Compatible with any Qi-enabled device, this Qi-standard charger is a universal solution for charging virtually any smartphone.