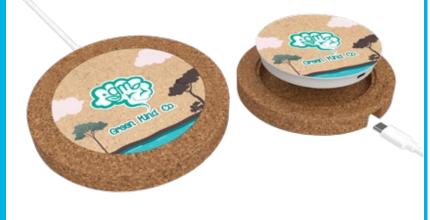

## **CORK WIRELESS** CHARGER (15W)

## **WCH004**

This charger effortlessly fast-charges any Qi-enabled phone. Place a phone on the wireless charger, and it will automatically start charging. In addition to utilizing a natural and sustainable material, this rapid charger offers a large full-color decoration area for a significant branding impact—ideal for earth-friendly brands and anyone looking to show off their sophisticated natural side. Compatible with any Qi-enabled device, this Qi-standard charger is a universal solution for charging virtually any smartphone.