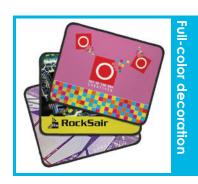

## MINI INFINITY SMART PAD

TTA037

The mini Infinity Smartpad captures attention instantly with its full-color branding. Featuring superfine surface weave, thick-stitched edges, and superb-grip/no-slide back are all optimized to deliver virtually no degradation in mouse speed, accuracy, and control for the most demanding mouse users. Ideal for discerning brands who want to impress, this mousepad provides absolute precision and speed for gameplay, drafting, and design professionals.