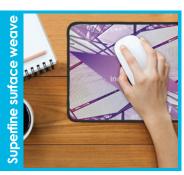

## MINI INFINITY SMART PAD

TTA037

The mini Infinity Smartpad captures attention instantly with its full-color branding. Featuring superfine surface weave, thick-stitched edges, and superb-grip/no-slide back are all optimized to deliver virtually no degradation in mouse speed, accuracy, and control for the most demanding mouse users. Ideal for discerning brands who want to impress, this mousepad provides absolute precision and speed for gameplay, drafting, and design professionals.